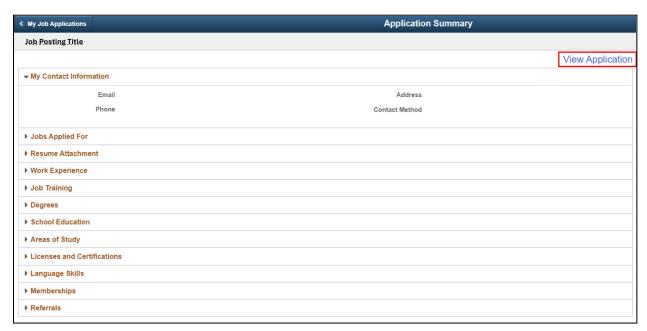

7. This will bring you to the "Application Summary" page where you can view the details of each section of your application by clicking the arrow next to the section titles.

8. Alternatively, you can click "View Application" on the right-hand side of the page to open a PDF version which you can then print or save.