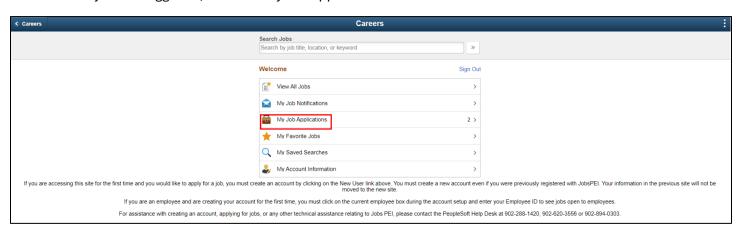

## **RESUME/COVER LETTER**

- 1. Navigate to Candidate Gateway by clicking here.
- 2. You will be brought to the Careers page. Click "Sign In".

3. Enter your login details and click "Sign In".

4. Once you are logged in, click on "My Job Applications".

5. You will be brought to the "My Job Applications" page where you can view your application history and any resumes and/or cover letters you have uploaded.

- 6. To view your resume or cover letter, click the blue text of the resume you want to open from the Attached File column. If you haven't uploaded a resume or cover letter, then there will be a message indicating you have not provided one. Your resume or cover letter should open in a new window.
- 7. Depending on the browser you are using, your screen may look different than the screenshot. However, there should be versions of the Save and Print buttons in the upper right-hand corner.

## **APPLICATION DETAILS**

- 1. Navigate to Candidate Gateway by clicking here.
- 2. You will be brought to the Careers page. Click "Sign In".

3. Enter your login details and click "Sign In".

4. Once you are logged in, click on "My Job Applications".

5. You will be brought to the "My Job Applications" page where you can view your application history, resumes, and cover letters.

6. To save your application details, you will need to click the arrow to the right of the application you would like to save.