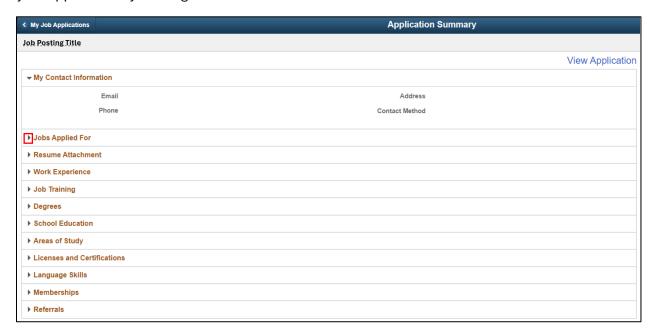

7. This will bring you to the "Application Summary" page where you can view the details of each section of your application by clicking the arrow next to the section titles.

8. Alternatively, you can click "View Application" on the right-hand side of the page to open a PDF version which you can then print or save.