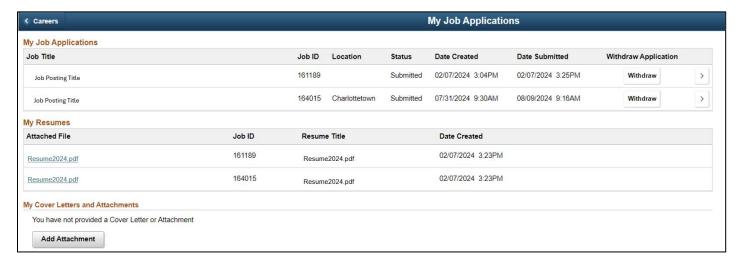

5. You will be brought to the "My Job Applications" page where you can view your application history and any resumes and/or cover letters you have uploaded.

- 6. To view your resume or cover letter, click the blue text of the resume you want to open from the Attached File column. If you haven't uploaded a resume or cover letter, then there will be a message indicating you have not provided one. Your resume or cover letter should open in a new window.
- 7. Depending on the browser you are using, your screen may look different than the screenshot. However, there should be versions of the Save and Print buttons in the upper right-hand corner.

5. You will be brought to the "My Job Applications" page where you can view your application history, resumes, and cover letters.

6. To save your application details, you will need to click the arrow to the right of the application you would like to save.