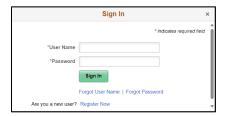

## **RESUME/COVER LETTER**

- 1. Navigate to Candidate Gateway by clicking here.
- 2. You will be brought to the Careers page. Click "Sign In".

3. Enter your login details and click "Sign In".

4. Once you are logged in, click on "My Job Applications".

## **APPLICATION DETAILS**

- 1. Navigate to Candidate Gateway by clicking here.
- 2. You will be brought to the Careers page. Click "Sign In".

3. Enter your login details and click "Sign In".

4. Once you are logged in, click on "My Job Applications".