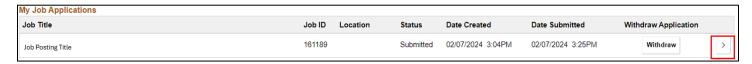

5. You will be brought to the "My Job Applications" page where you can view your application history, resumes, and cover letters.

6. To save your application details, you will need to click the arrow to the right of the application you would like to save.