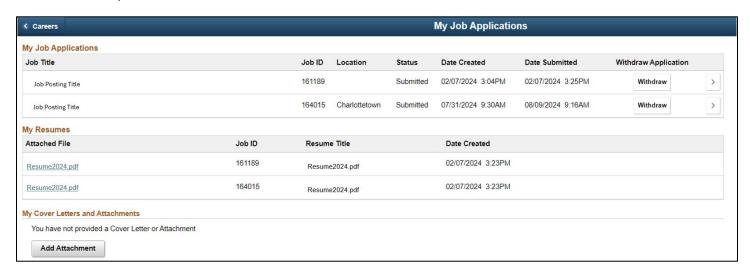

5. You will be brought to the "My Job Applications" page where you can view your application history and any resumes and/or cover letters you have uploaded.

- 6. To view your resume or cover letter, click the blue text of the resume you want to open from the Attached File column. If you haven't uploaded a resume or cover letter, then there will be a message indicating you have not provided one. Your resume or cover letter should open in a new window.
- 7. Depending on the browser you are using, your screen may look different than the screenshot. However, there should be versions of the Save and Print buttons in the upper right-hand corner.

5. You will be brought to the "My Job Applications" page where you can view your application history, resumes, and cover letters.

6. To save your application details, you will need to click the arrow to the right of the application you would like to save.