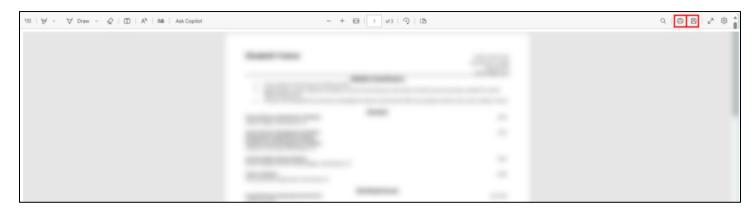

5. You will be brought to the "My Job Applications" page where you can view your application history and any resumes and/or cover letters you have uploaded.

- 6. To view your resume or cover letter, click the blue text of the resume you want to open from the Attached File column. If you haven't uploaded a resume or cover letter, then there will be a message indicating you have not provided one. Your resume or cover letter should open in a new window.
- 7. Depending on the browser you are using, your screen may look different than the screenshot. However, there should be versions of the Save and Print buttons in the upper right-hand corner.