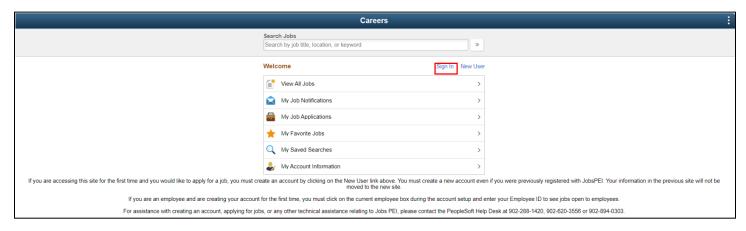

## **RESUME/COVER LETTER**

- 1. Navigate to Candidate Gateway by clicking here.
- 2. You will be brought to the Careers page. Click "Sign In".

3. Enter your login details and click "Sign In".

4. Once you are logged in, click on "My Job Applications".

## **APPLICATION DETAILS**

- 1. Navigate to Candidate Gateway by clicking here.
- 2. You will be brought to the Careers page. Click "Sign In".

3. Enter your login details and click "Sign In".

4. Once you are logged in, click on "My Job Applications".